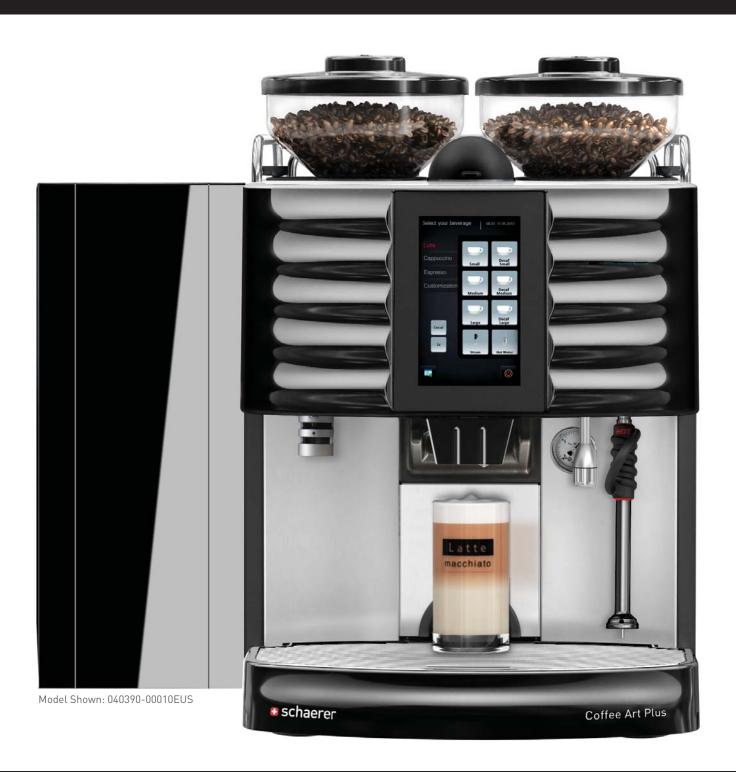

# Schaerer Coffee Art TouchIT

### Operational Advantages

- 7" touch screen is an easy-to-operate user panel and advertising space rolled into one
- One touch operation for cappuccinos and lattes
- Fast delivery of 16oz beverages in under 30 seconds
- Disposable milk frother avoids common milk performance issues
- Up to two milk types
- Minimal training required
- Easy-to-follow animated cleaning instructions
- Flexible self-serve or staff attended setup
- Two separate boilers allow continuous production of steam and espresso to meet peak volume demands
- Optional nonstick and heat resistant PEEK steam wand with finesteam accommodates multiple milk types

### Capacity

- 100-120 cappuccinos/lattes per hour (16oz cup)
- Optional steam wand steams 32oz of milk in 1 minute
- Compressor driven refrigerator accommodates 2 gallon jugs
- Two bean hoppers with dedicated grinders each hold up to 2.2 lbs.

#### **Specifications**

- 208V, 30 Amperes
- NEMA L6-30R Receptacle
- 26" (W) x 22" (D) x 30" (H) w/ Refrigerator
- 6kW Steam Boiler
- 3kW Water Boiler
- Performance capacity indicative in nature