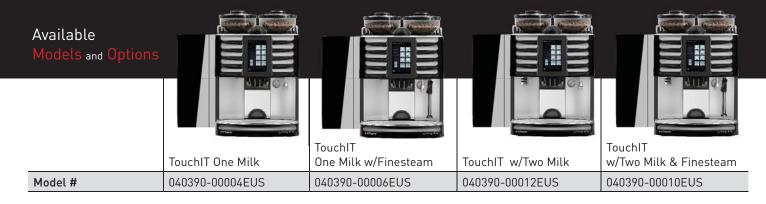

## Features and Benefits

Disposable Frother

Two Milk Types (Opitonal)

### Operational Advantages

- 7" touch screen is an easy-to-operate user panel and advertising space rolled into one
- One touch operation for cappuccinos and lattes
- Fast delivery of 16oz beverages in under 30 seconds
- Disposable milk frother avoids common milk performance issues
- Up to two milk types
- Minimal training required
- Easy-to-follow animated cleaning instructions
- Flexible self-serve or staff attended setup
- Two separate boilers allow continuous production of steam and espresso to meet peak volume demands
- Optional nonstick and heat resistant PEEK steam wand with finesteam accommodates multiple milk types