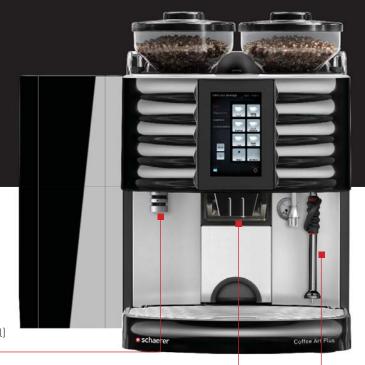

## Features and Benefits

Disposable Frother

Two Milk Types (Opitonal)

### Operational Advantages

- 7" touch screen is an easy-to-operate user panel and advertising space rolled into one
- One touch operation for cappuccinos and lattes
- Fast delivery of 16oz beverages in under 30 seconds
- Disposable milk frother avoids common milk performance issues
- Up to two milk types
- Minimal training required
- Easy-to-follow animated cleaning instructions
- Flexible self-serve or staff attended setup
- Two separate boilers allow continuous production of steam and espresso to meet peak volume demands
- Optional nonstick and heat resistant PEEK steam wand with finesteam accommodates multiple milk types

### Capacity

- 100-120 cappuccinos/lattes per hour (16oz cup)
- Optional steam wand steams 32oz of milk in 1 minute
- Compressor driven refrigerator accommodates 2 gallon jugs
- Two bean hoppers with dedicated grinders each hold up to 2.2 lbs.