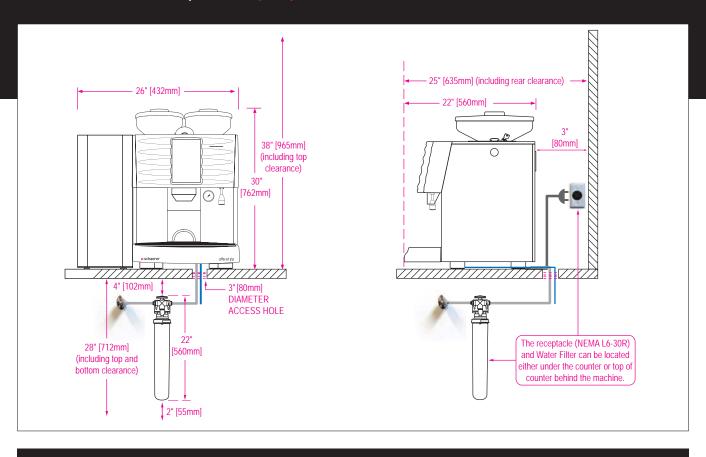

### Coffee Art 1-Step Utility Specifications

#### POWER, WATER SUPPLY, AND ACCESS REQUIREMENTS

- Receptacle type: NEMA L6-30R
- 3 Prong twist-lock
- Breaker panel: 30 Amp dedicated 220V single phase circuit
- Actual maximum load: 24 Amps

- Access hole with collar (no sharp edges)
- Located centrally under machine for water and drain hose
- Diameter: Minimum 3"/80mm
- Water shut-off valve with 3/8" compression fitting
- Back flow preventer in accordance with local requirements
- Drain pipe to floor drain
- Copper or PVC in accordance with local health codes and regulations
- Diameter: 1.5"/38mm or larger

The receptacle, water shut-off valve and drain pipe must be within 3 feet (36"/915mm) of the center of the location (footprint) of the machine.

Ideal under counter space for softener: 30"/765mm (minimum requirement: 26"/660mm).

Notes: Access hole is only required if any of the utility hook-ups are located under the counter.