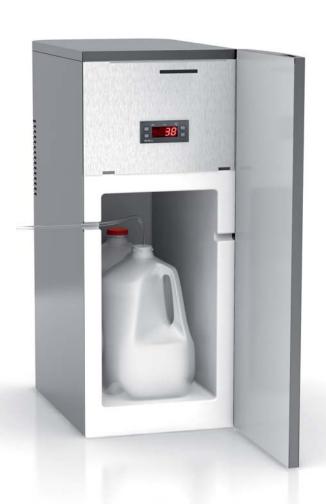

# Compressor Fridge

Robust cooling capacity

- Accommodates two standard gallon jugs or two milk types.
- Digital temperature readout.
- Cools regardless of surrounding environment.