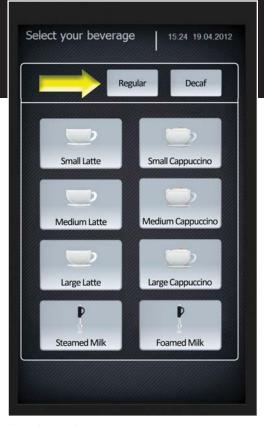

Self Serve Setup

Staff Operated Setup

#### User Interface

Simple and easy to use

- Self serve or staff operated setup.
- Touch screen or physical button panel allows for intuitive direct dial or combination beverage selections.
- With flexible portion control, users can customize their drink selections.