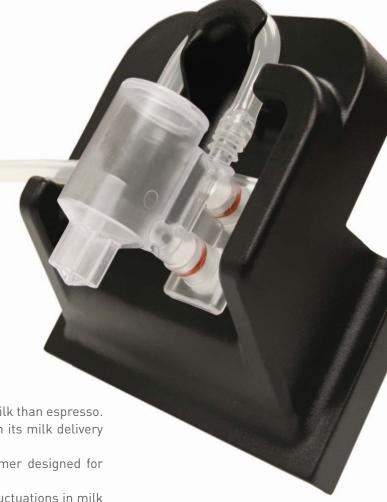

### A Broad Array of Solutions

Coffee Art TouchIT

Coffee Art TouchIT 2Milk wFinesteam

Solves common performance and cleaning issues

- The typical espresso beverage in the US contains more milk than espresso.
  A machine's operational acceptance will depend most on its milk delivery system.
- Schaerer USA's proprietary milk system features a foamer designed for daily or weekly disposal.
- This system avoids common milk performance issues (fluctuations in milk temperature, foam quality and cup levels) preventing costly milk-related service visits.
- Automated cleaning system with minimal staff attendance.
- No measuring or adding water during cleaning; just add solution and the machine will auto fill to the correct level.
- Delivers 16oz lattes and cappuccinos in less than 30 seconds.

Button

Two Milk Types

# Compressor Fridge

Robust cooling capacity

- Accommodates two standard gallon jugs or two milk types.
- Digital temperature readout.
- Cools regardless of surrounding environment.