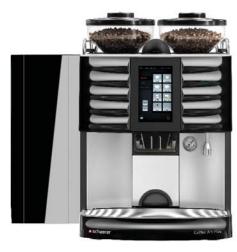

#### 7" Touch Screen & USB Port

Menu flexibility and customized marketing display

- 7" touch screen is an easy-to-operate user panel and advertising space rolled into one.
- Beautiful crisp display for custom beverage layouts and graphics.
- Easy-to-follow animated cleaning instructions.
- USB port with onboard intelligence runs on Microsoft Windows platform and is able to read, recognize and execute file extensions for easy data transfer.
- USB stick ready.

#### User Interface

Simple and easy to use

- Self serve or staff operated setup.
- Touch screen or physical button panel allows for intuitive direct dial or combination beverage selections.
- With flexible portion control, users can customize their drink selections.