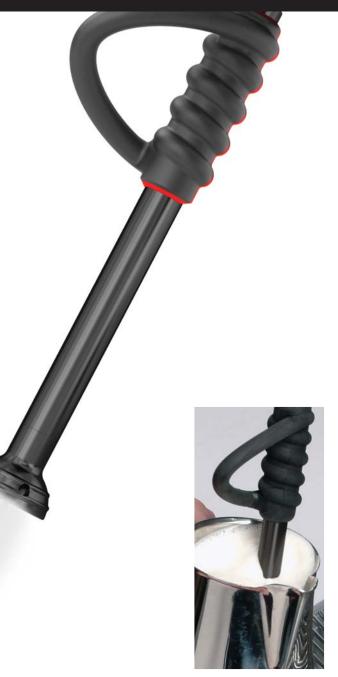

## Finesteam Technology

Barista quality at the touch of a button

- Steam wand with proprietary air injection and auto shut-off guarantees consistent milk texture and temperature while allowing users the freedom to multitask.
- Revolutionary new PEEK steam wand material dramatically lowers the wand's surface temperature. Unlike standard stainless steel wands, milk doesn't bake onto the wand.
- Milk residue easily wipes clean, even later on after steaming.
  The PEEK steam wand is also much safer to touch right after steaming.
- Steams 32oz (1Ltr) of milk in 1 minute.

Nonstick PEEK material