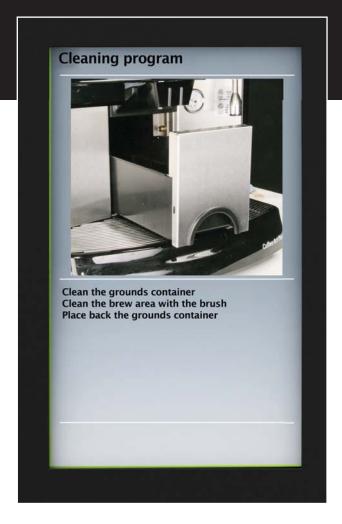

#### 7" Touch Screen & USB Port

Menu flexibility and customized marketing display

- 7" touch screen is an easy-to-operate user panel and advertising space rolled into one.
- Beautiful crisp display for custom beverage layouts and graphics.
- Easy-to-follow animated cleaning instructions.
- USB port with onboard intelligence runs on Microsoft Windows platform and is able to read, recognize and execute file extensions for easy data transfer.
- USB stick ready.