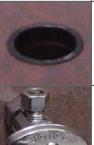

#### POWER, WATER SUPPLY, AND ACCESS REQUIREMENTS

- Receptacle type: NEMA L6-30R
- 3 Prong twist-lock
- Breaker panel: 30 Amp dedicated 220V single phase circuit
- Actual maximum load: 24 Amps

- Access hole with collar (no sharp edges)
- Located centrally under machine for water and drain hose
- Diameter: Minimum 3"/80mm
- Water shut-off valve with 3/8" compression fitting
- Back flow preventer in accordance with local requirements
- Drain pipe to floor drain
- Copper or PVC in accordance with local health codes and regulations
- Diameter: 1.5"/38mm or larger

The receptacle, water shut-off valve and drain pipe must be within 3 feet (36"/915mm) of the center of the location (footprint) of the machine.

Ideal under counter space for softener: 30"/765mm (minimum requirement: 26"/660mm).

Notes: Access hole is only required if any of the utility hook-ups are located under the counter.