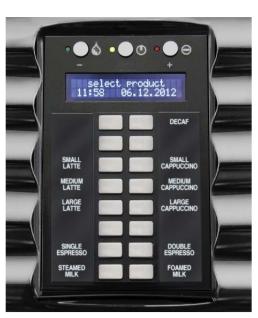

Self Serve Setup

Staff Operated Setup

#### User Interface

Simple and easy to use

- Self serve or staff operated setup.
- Touch screen or physical button panel allows for intuitive direct dial or combination beverage selections.
- With flexible portion control, users can customize their drink selections.