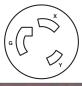

#### POWER, WATER SUPPLY, AND ACCESS REQUIREMENTS

- Receptacle type: NEMA L6-30R
- 3 Prong twist-lock
- Breaker panel: 30 Amp dedicated 220V single phase circuit
- Actual maximum load: 24 Amps

- Access hole with collar (no sharp edges)
- Located centrally under machine for water and drain hose
- Diameter: Minimum 3"/80mm
- Water shut-off valve with 3/8" compression fitting
- Back flow preventer in accordance with local requirements
- Drain pipe to floor drain
- Copper or PVC in accordance with local health codes and regulations
- Diameter: 1.5"/38mm or larger