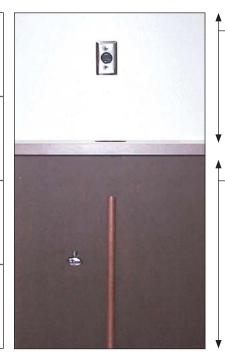

#### POWER, WATER SUPPLY, AND ACCESS REQUIREMENTS

- Receptacle type: NEMA L6-30R
- 3 Prong twist-lock
- Breaker panel: 30 Amp dedicated 220V single phase circuit
- Actual maximum load: 24 Amps

- Access hole with collar (no sharp edges)
- Located centrally under machine for water and drain hose
- Diameter: Minimum 3"/80mm
- Water shut-off valve with 3/8" compression fitting
- Back flow preventer in accordance with local requirements
- Drain pipe to floor drain
- Copper or PVC in accordance with local health codes and regulations
- Diameter: 1.5"/38mm or larger

The receptacle, water shut-off valve and drain pipe must be within 3 feet (36"/915mm) of the center of the location (footprint) of the machine.

Ideal under counter space for softener: 30"/765mm (minimum requirement: 26"/660mm).