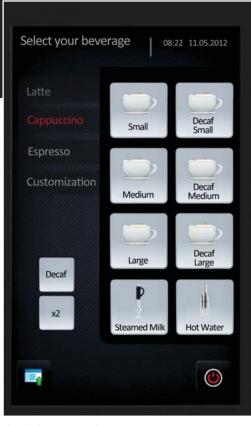

#### 7" Touch Screen & USB Port

Menu flexibility and customized marketing display

- 7" touch screen is an easy-to-operate user panel and advertising space rolled into one.
- Beautiful crisp display for custom beverage layouts and graphics.
- Easy-to-follow animated cleaning instructions.
- USB port with onboard intelligence runs on Microsoft Windows platform and is able to read, recognize and execute file extensions for easy data transfer.
- USB stick ready.

Self Serve Setup

Staff Operated Setup

#### User Interface

Simple and easy to use

- Self serve or staff operated setup.
- Touch screen or physical button panel allows for intuitive direct dial or combination beverage selections.
- With flexible portion control, users can customize their drink selections.