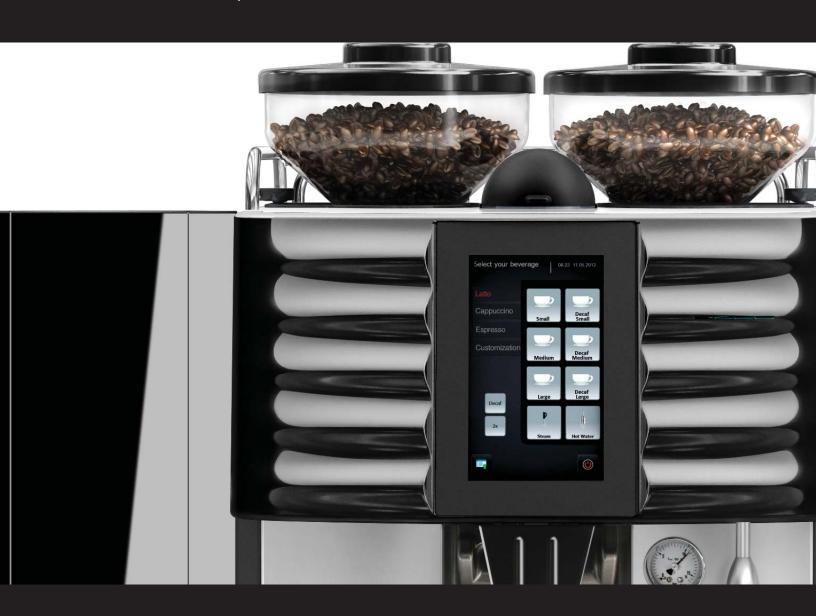

#### 7" Touch Screen & USB Port

Menu flexibility and customized marketing display

- 7" touch screen is an easy-to-operate user panel and advertising space rolled into one.
- Beautiful crisp display for custom beverage layouts and graphics.
- Easy-to-follow animated cleaning instructions.
- USB port with onboard intelligence runs on Microsoft Windows platform and is able to read, recognize and execute file extensions for easy data transfer.
- USB stick ready.

#### User Interface

Simple and easy to use

- Self serve or staff operated setup.
- Touch screen or physical button panel allows for intuitive direct dial or combination beverage selections.
- With flexible portion control, users can customize their drink selections.