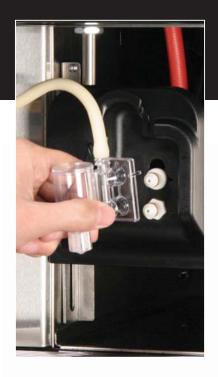

### A Broad Array of Solutions

Coffee Art TouchIT

Coffee Art TouchIT 2Milk wFinesteam

Solves common performance and cleaning issues

- The typical espresso beverage in the US contains more milk than espresso.
  A machine's operational acceptance will depend most on its milk delivery system.
- Schaerer USA's proprietary milk system features a foamer designed for daily or weekly disposal.
- This system avoids common milk performance issues (fluctuations in milk temperature, foam quality and cup levels) preventing costly milk-related service visits.
- Automated cleaning system with minimal staff attendance.
- No measuring or adding water during cleaning; just add solution and the machine will auto fill to the correct level.
- Delivers 16oz lattes and cappuccinos in less than 30 seconds.

Button

Two Milk Types

# Compressor Fridge

Robust cooling capacity

- Accommodates two standard gallon jugs or two milk types.
- Digital temperature readout.
- Cools regardless of surrounding environment.