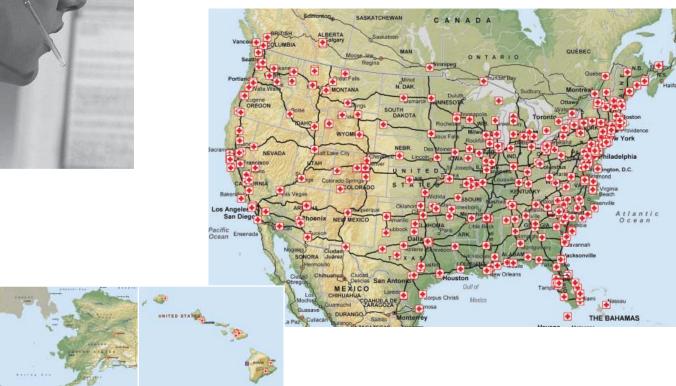

### Service Network

#### Peace of Mind

Centrally managed support through local service and parts

- All Schaerer machines are based on time-tested and proven technology. With over 22,000 machines installed, we have the strongest documented reliability record in our category.
- Our National Service Network with over 400 authorized service vendors covers every major metropolitan area with parts stocked locally.
- Centrally managed service dispatch and logistics departments provides the support that large national companies need.